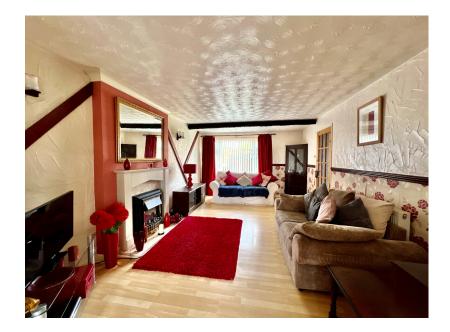

HAMPSONS ESTATE AGENTS 116 214 7555

3 OSWIN ROAD, LEICESTER, LE3 1HR

WWW.HAMPSONSESTATEAGENTS.CO.UK

TEANAHAMPSON@HAMPSONSESTATEAGENTS.CO.UK

Offered to the market with no upward chain this three bedroom semi detached house is a well maintained family home. Upon entry there is a hallway with storage, stairs off and access can be gained to all downstairs accommodation. A spacious Living room has a feature fireplace with window to the front elevation and double wooden glazed doors leading into the open plan Kitchen Diner. Spanning the rear of the property the Kitchen Diner has space for appliances, ample storage and sliding patio doors to the garden. A downstairs shower room with shower, WC and wash hand basin completes the downstairs space. Upstairs there are three bedrooms and main bathroom. Outside at the front of the property there is a garden laid to lawn and at the rear of the property there is a mature garden laid to lawn with plant and access through a rear gate to the garage.