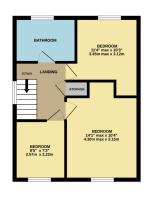

HAMPSONS ESTATE AGENTS 116 214 7555

3 OSWIN ROAD, LEICESTER, LE3 1HR

WWW.HAMPSONSESTATEAGENTS.CO.UK

TEANAHAMPSON@HAMPSONSESTATEAGENTS.CO.UK

Offered to the market with no upward chain this three bedroom semi detached house is a well maintained family home. Upon entry there is a hallway with storage, stairs off and access can be gained to all downstairs accommodation. A spacious Living room has a feature fireplace with window to the front elevation and double wooden glazed doors leading into the open plan Kitchen Diner. Spanning the rear of the property the Kitchen Diner has space for appliances, ample storage and sliding patio doors to the garden. A downstairs shower room with shower, WC and wash hand basin completes the downstairs space. Upstairs there are three bedrooms and main bathroom. Outside at the front of the property there is a garden laid to lawn and at the rear of the property there is a mature garden laid to lawn with plant and access through a rear gate to the garage.

Floor plans do not reflect exact dimensions or exactly replicate the layout of the property.

Referral Fees: EPC: up to £50, Mortgage: up to £500, Conveyancing up to £300, Survey: up to £50 all plus vat.