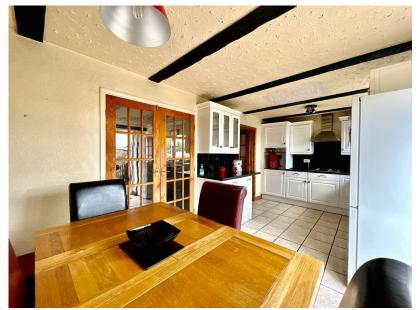

HAMPSONS ESTATE AGENTS 116 214 7555

3 OSWIN ROAD, LEICESTER, LE3 1HR

WWW.HAMPSONSESTATEAGENTS.CO.UK

TEANAHAMPSON@HAMPSONSESTATEAGENTS.CO.UK

Offered to the market with no upward chain this three bedroom semi detached house is a well maintained family home. Upon entry there is a hallway with storage, stairs off and access can be gained to all downstairs accommodation. A spacious Living room has a feature fireplace with window to the front elevation and double wooden glazed doors leading into the open plan Kitchen Diner. Spanning the rear of the property the Kitchen Diner has space for appliances, ample storage and sliding patio doors to the garden. A downstairs shower room with shower, WC and wash hand basin completes the downstairs space. Upstairs there are three bedrooms and main bathroom. Outside at the front of the property there is a garden laid to lawn and at the rear of the property there is a mature garden laid to lawn with plant and access through a rear gate to the garage.