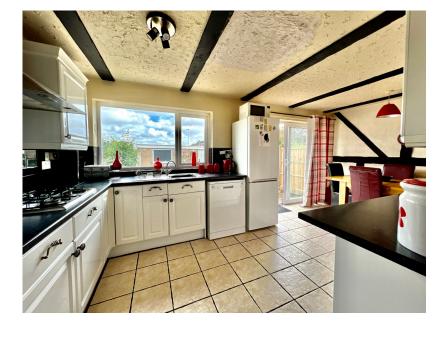

HAMPSONS ESTATE AGENTS 116 214 7555

3 OSWIN ROAD, LEICESTER, LE3 1HR

WWW.HAMPSONSESTATEAGENTS.CO.UK

TEANAHAMPSON@HAMPSONSESTATEAGENTS.CO.UK

Offered to the market with no upward chain this three bedroom semi detached house is a well maintained family home. Upon entry there is a hallway with storage, stairs off and access can be gained to all downstairs accommodation. A spacious Living room has a feature fireplace with window to the front elevation and double wooden glazed doors leading into the open plan Kitchen Diner. Spanning the rear of the property the Kitchen Diner has space for appliances, ample storage and sliding patio doors to the garden. A downstairs shower room with shower, WC and wash hand basin completes the downstairs space. Upstairs there are three bedrooms and main bathroom. Outside at the front of the property there is a garden laid to lawn and at the rear of the property there is a mature garden laid to lawn with plant and access through a rear gate to the garage.