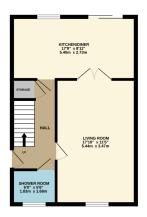

HAMPSONS ESTATE AGENTS 116 214 7555

3 OSWIN ROAD, LEICESTER, LE3 1HR

WWW.HAMPSONSESTATEAGENTS.CO.UK

TEANAHAMPSON@HAMPSONSESTATEAGENTS.CO.UK

Offered to the market with no upward chain this three bedroom semi detached house is a well maintained family home. Upon entry there is a hallway with storage, stairs off and access can be gained to all downstairs accommodation. A spacious Living room has a feature fireplace with window to the front elevation and double wooden glazed doors leading into the open plan Kitchen Diner. Spanning the rear of the property the Kitchen Diner has space for appliances, ample storage and sliding patio doors to the garden. A downstairs shower room with shower, WC and wash hand basin completes the downstairs space. Upstairs there are three bedrooms and main bathroom. Outside at the front of the property there is a garden laid to lawn and at the rear of the property there is a mature garden laid to lawn with plant and access through a rear gate to the garage.

Floor plans do not reflect exact dimensions or exactly replicate the layout of the property.

Referral Fees: EPC: up to £50, Mortgage: up to £500, Conveyancing up to £300, Survey: up to £50 all plus vat.