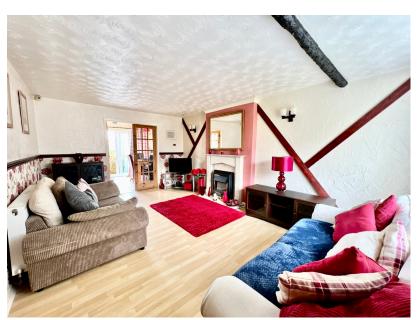

HAMPSONS ESTATE AGENTS 116 214 7555

3 OSWIN ROAD, LEICESTER, LE3 1HR

WWW.HAMPSONSESTATEAGENTS.CO.UK

TEANAHAMPSON@HAMPSONSESTATEAGENTS.CO.UK

Offered to the market with no upward chain this three bedroom semi detached house is a well maintained family home. Upon entry there is a hallway with storage, stairs off and access can be gained to all downstairs accommodation. A spacious Living room has a feature fireplace with window to the front elevation and double wooden glazed doors leading into the open plan Kitchen Diner. Spanning the rear of the property the Kitchen Diner has space for appliances, ample storage and sliding patio doors to the garden. A downstairs shower room with shower, WC and wash hand basin completes the downstairs space. Upstairs there are three bedrooms and main bathroom. Outside at the front of the property there is a garden laid to lawn and at the rear of the property there is a mature garden laid to lawn with plant and access through a rear gate to the garage.